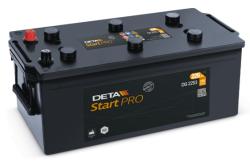

## StartPRO DG2253

| Part number                    | DG2253        |
|--------------------------------|---------------|
| Technology                     | Flooded       |
| EAN/GTIN                       | 3661024026963 |
| Voltage                        | 12 V          |
| Capacity                       | 225.0 Ah      |
| CCA                            | 1200 A        |
| Length                         | 518 mm        |
| Width                          | 274 mm        |
| Height                         | 240 mm        |
| Box size                       | D06           |
| Polarity                       | ETN 3         |
| Terminal Type                  | EN taper post |
| Hold Down                      | В0            |
| Weights (subject of variation) | 54.90 kg      |