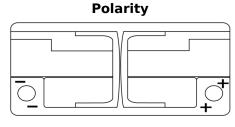

## **AGM DK1060**

| Part number                    | DK1060        |
|--------------------------------|---------------|
| Technology                     | AGM           |
| EAN/GTIN                       | 3661024027151 |
| Voltage                        | 12 V          |
| Capacity                       | 106.0 Ah      |
| CCA                            | 950 A         |
| Length                         | 392 mm        |
| Width                          | 175 mm        |
| Height                         | 190 mm        |
| Box size                       | L06           |
| Polarity                       | ETN 0         |
| Terminal Type                  | EN taper post |
| Hold Down                      | B13           |
| Weights (subject of variation) | 29.00 kg      |
|                                |               |