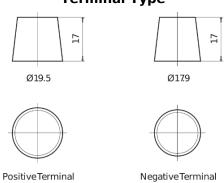

## **AGM DK1060**

| Part number                    | DK1060        |
|--------------------------------|---------------|
| Technology                     | AGM           |
| EAN/GTIN                       | 3661024027151 |
| Voltage                        | 12 V          |
| Capacity                       | 106.0 Ah      |
| CCA                            | 950 A         |
| Length                         | 392 mm        |
| Width                          | 175 mm        |
| Height                         | 190 mm        |
| Box size                       | L06           |
| Polarity                       | ETN 0         |
| Terminal Type                  | EN taper post |
| Hold Down                      | B13           |
| Weights (subject of variation) | 29.00 kg      |
|                                |               |

## **Terminal Type**