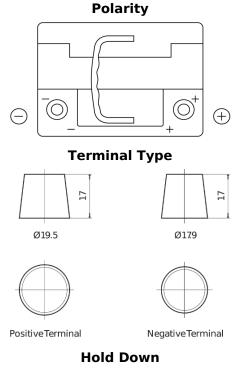

## **AGM DK620**

| Part number                    | DK620         |
|--------------------------------|---------------|
| Technology                     | AGM           |
| EAN/GTIN                       | 3661024027113 |
| Voltage                        | 12 V          |
| Capacity                       | 62.0 Ah       |
| CCA                            | 680 A         |
| Length                         | 242 mm        |
| Width                          | 175 mm        |
| Height                         | 190 mm        |
| Box size                       | L02           |
| Polarity                       | ETN 0         |
| Terminal Type                  | EN taper post |
| Hold Down                      | B13           |
| Weights (subject of variation) | 17.90 kg      |