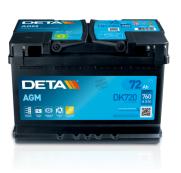

## **Batteries for Cars**

| START<br>STOP |  |
|---------------|--|
|               |  |

**AGM DK720** 

| Part number                    | DK720         |
|--------------------------------|---------------|
| Technology                     | AGM           |
| EAN/GTIN                       | 3661024027120 |
| Voltage                        | 12 V          |
| Capacity                       | 72.0 Ah       |
| CCA                            | 760 A         |
| Length                         | 278 mm        |
| Width                          | 175 mm        |
| Height                         | 190 mm        |
| Box size                       | L03           |
| Polarity                       | ETN 0         |
| Terminal Type                  | EN taper post |
| Hold Down                      | B13           |
| Weights (subject of variation) | 20.60 kg      |