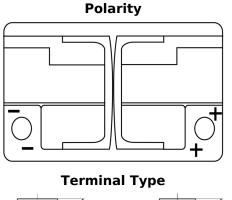

## **Batteries for Cars**

| START<br>STOP |  |
|---------------|--|
|               |  |

**AGM DK720** 

| Part number                    | DK720         |
|--------------------------------|---------------|
| Technology                     | AGM           |
| EAN/GTIN                       | 3661024027120 |
| Voltage                        | 12 V          |
| Capacity                       | 72.0 Ah       |
| CCA                            | 760 A         |
| Length                         | 278 mm        |
| Width                          | 175 mm        |
| Height                         | 190 mm        |
| Box size                       | L03           |
| Polarity                       | ETN 0         |
| Terminal Type                  | EN taper post |
| Hold Down                      | B13           |
| Weights (subject of variation) | 20.60 kg      |

5 notches

 $\sim\sim\sim$ 

NegativeTerminal

17

10.5

PositiveTerminal

Hold Down

Design, features and specifications are subject to change without notice. We disclaim any representation or warranty, express or implied, concerning the data or recommendations, and in no event shall be liable for any loss or damage claimed to have arisen as a result. Some products may not be available in your local market.