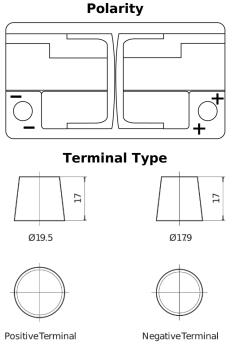

## **Batteries for Cars**

| Part number                    | DK820         |
|--------------------------------|---------------|
| Technology                     | AGM           |
| EAN/GTIN                       | 3661024027137 |
| Voltage                        | 12 V          |
| Capacity                       | 82.0 Ah       |
| CCA                            | 800 A         |
| Length                         | 315 mm        |
| Width                          | 175 mm        |
| Height                         | 190 mm        |
| Box size                       | L04           |
| Polarity                       | ETN 0         |
| Terminal Type                  | EN taper post |
| Hold Down                      | B13           |
| Weights (subject of variation) | 23.30 kg      |
|                                |               |