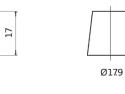

START STOP MANDATORY FOR START-STOP VEHICLES

**Terminal Type** 

Ø19.5

NegativeTerminal

17

PositiveTerminal

Hold Down

5 notches