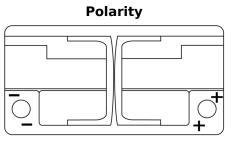

## **Batteries for Cars**

| Part number                    | DK960         |
|--------------------------------|---------------|
| Technology                     | AGM           |
| EAN/GTIN                       | 3661024027144 |
| Voltage                        | 12 V          |
| Capacity                       | 96.0 Ah       |
| CCA                            | 850 A         |
| Length                         | 353 mm        |
| Width                          | 175 mm        |
| Height                         | 190 mm        |
| Box size                       | L05           |
| Polarity                       | ETN 0         |
| Terminal Type                  | EN taper post |
| Hold Down                      | B13           |
| Weights (subject of variation) | 26.10 kg      |

START STOP MANDATORY FOR START-STOP VEHICLES

**Terminal Type** 

Ø19.5

NegativeTerminal

17

PositiveTerminal

Hold Down

5 notches