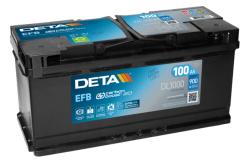

## **EFB DL1000**

| Part number                    | DL1000        |
|--------------------------------|---------------|
| Technology                     | EFB           |
| EAN/GTIN                       | 3661024026888 |
| Voltage                        | 12 V          |
| Capacity                       | 100.0 Ah      |
| CCA                            | 900 A         |
| Length                         | 353 mm        |
| Width                          | 175 mm        |
| Height                         | 190 mm        |
| Box size                       | L05           |
| Polarity                       | ETN 0         |
| Terminal Type                  | EN taper post |
| Hold Down                      | B13           |
| Weights (subject of variation) | 25.50 kg      |