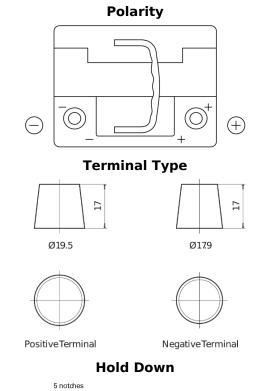

## EFB DL550

| Part number                    | DL550         |
|--------------------------------|---------------|
| Technology                     | EFB           |
| EAN/GTIN                       | 3661024026444 |
| Voltage                        | 12 V          |
| Capacity                       | 55.0 Ah       |
| CCA                            | 540 A         |
| Length                         | 207 mm        |
| Width                          | 175 mm        |
| Height                         | 190 mm        |
| Box size                       | L01           |
| Polarity                       | ETN 0         |
| Terminal Type                  | EN taper post |
| Hold Down                      | B13           |
| Weights (subject of variation) | 14.10 kg      |