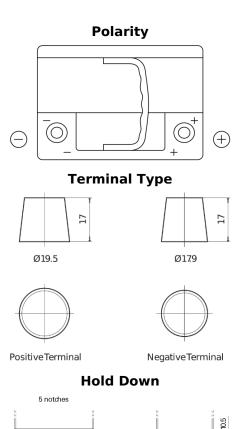

## EFB DL600

| Part number                    | DL600         |
|--------------------------------|---------------|
| Technology                     | EFB           |
| EAN/GTIN                       | 3661024025683 |
| Voltage                        | 12 V          |
| Capacity                       | 60.0 Ah       |
| CCA                            | 640 A         |
| Length                         | 242 mm        |
| Width                          | 175 mm        |
| Height                         | 190 mm        |
| Box size                       | L02           |
| Polarity                       | ETN 0         |
| Terminal Type                  | EN taper post |
| Hold Down                      | B13           |
| Weights (subject of variation) | 17.00 kg      |