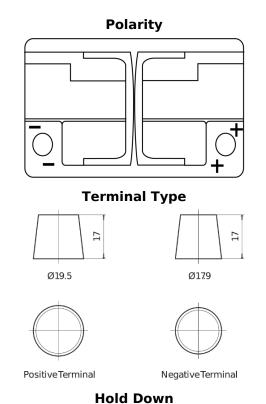

## **Batteries for Cars**

| Part number                    | DL700         |
|--------------------------------|---------------|
| Technology                     | EFB           |
| EAN/GTIN                       | 3661024025690 |
| Voltage                        | 12 V          |
| Capacity                       | 70.0 Ah       |
| CCA                            | 760 A         |
| Length                         | 278 mm        |
| Width                          | 175 mm        |
| Height                         | 190 mm        |
| Box size                       | L03           |
| Polarity                       | ETN 0         |
| Terminal Type                  | EN taper post |
| Hold Down                      | B13           |
| Weights (subject of variation) | 19.30 kg      |

5 notches

 $\sim\sim\sim$ 

Design, features and specifications are subject to change without notice. We disclaim any representation or warranty, express or implied, concerning the data or recommendations, and in no event shall be liable for any loss or damage claimed to have arisen as a result. Some products may not be available in your local market.

10.5