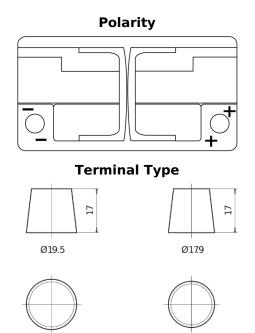

## **EFB DL800**

| Part number                    | DL800         |
|--------------------------------|---------------|
| Technology                     | EFB           |
| EAN/GTIN                       | 3661024025706 |
| Voltage                        | 12 V          |
| Capacity                       | 80.0 Ah       |
| CCA                            | 800 A         |
| Length                         | 315 mm        |
| Width                          | 175 mm        |
| Height                         | 190 mm        |
| Box size                       | L04           |
| Polarity                       | ETN 0         |
| Terminal Type                  | EN taper post |
| Hold Down                      | B13           |
| Weights (subject of variation) | 22.10 kg      |

## **Hold Down**

PositiveTerminal

NegativeTerminal

Design, features and specifications are subject to change without notice. We disclaim any representation or warranty, express or implied, concerning the data or recommendations, and in no event shall be liable for any loss or damage claimed to have arisen as a result. Some products may not be available in your local market.