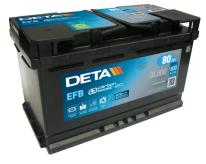

## **EFB DL800**

| Part number                    | DL800         |
|--------------------------------|---------------|
| Technology                     | EFB           |
| EAN/GTIN                       | 3661024025706 |
| Voltage                        | 12 V          |
| Capacity                       | 80.0 Ah       |
| CCA                            | 800 A         |
| Length                         | 315 mm        |
| Width                          | 175 mm        |
| Height                         | 190 mm        |
| Box size                       | L04           |
| Polarity                       | ETN 0         |
| Terminal Type                  | EN taper post |
| Hold Down                      | B13           |
| Weights (subject of variation) | 22.10 kg      |