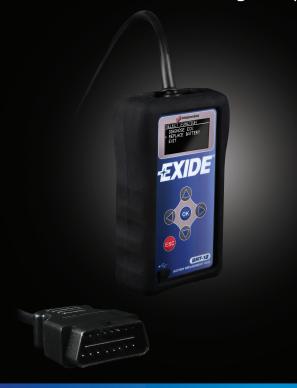

## Simplifying battery replacement for workshops

Get Exide's **NEW** battery replacement tool, and make battery replacement easier...

The BRT-12 will protect your market share as the car parc evolves, and it will help you win new customers that own the most technically advanced cars. All by a price significantly less than anything else on the market.

Just connect the BRT-12 to the vehicle after replacing the battery and follow the step-by-step onscreen instructions to validate the change and to clear all faults from the dashboard, without needing any additional code or original part number from manufacturer.

BRT-12 comes preloaded for VW-Audi and BMW-Mini groups and can be easily updated as soon as other car brands will require a dialogue for battery replacement.