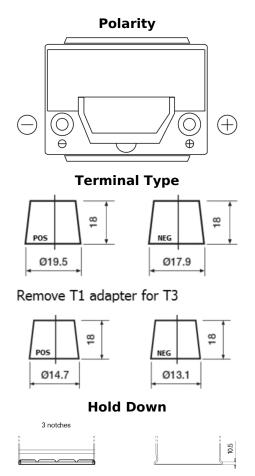

## **Premium EA406**

| Part number                    | EA406          |
|--------------------------------|----------------|
| Technology                     | Flooded        |
| EAN/GTIN                       | 3661024037433  |
| Voltage                        | 12 V           |
| Capacity                       | 40.0 Ah        |
| CCA                            | 350 A          |
| Length                         | 187 mm         |
| Width                          | 127 mm         |
| Height                         | 220 mm         |
| Box size                       | B19            |
| Polarity                       | ETN 0          |
| Terminal Type                  | JIS taper post |
| Hold Down                      | B1             |
| Weights (subject of variation) | 9.30 kg        |