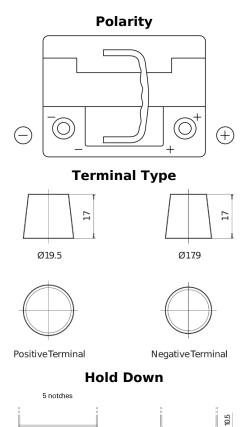

## **Premium EA530**

|  | Part number         | EA530         |
|--|---------------------|---------------|
|  | Technology          | Flooded       |
|  | EAN/GTIN            | 3661024034203 |
|  | Voltage             | 12 V          |
|  | Capacity            | 53.0 Ah       |
|  | CCA                 | 540 A         |
|  | Length              | 207 mm        |
|  | Width               | 175 mm        |
|  | Height              | 190 mm        |
|  | Box size            | L01           |
|  | Polarity            | ETN 0         |
|  | Terminal Type       | EN taper post |
|  | Hold Down           | B13           |
|  | Weights (subject of | 12.70 kg      |
|  | variation)          |               |
|  |                     |               |