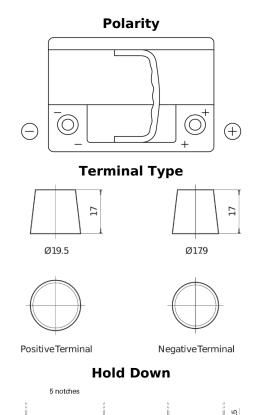

## **Premium EA640**

| Part number                    | EA640         |
|--------------------------------|---------------|
| Technology                     | Flooded       |
| EAN/GTIN                       | 3661024034227 |
| Voltage                        | 12 V          |
| Capacity                       | 64.0 Ah       |
| CCA                            | 640 A         |
| Length                         | 242 mm        |
| Width                          | 175 mm        |
| Height                         | 190 mm        |
| Box size                       | L02           |
| Polarity                       | ETN 0         |
| Terminal Type                  | EN taper post |
| Hold Down                      | B13           |
| Weights (subject of variation) | 14.90 kg      |