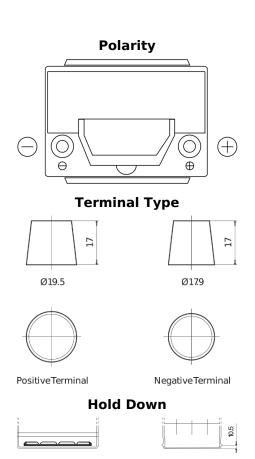

## **Premium EA654**

| Part number         | EA654         |
|---------------------|---------------|
| Technology          | Flooded       |
| EAN/GTIN            | 3661024034142 |
| Voltage             | 12 V          |
| Capacity            | 65.0 Ah       |
| CCA                 | 580 A         |
| Length              | 230 mm        |
| Width               | 173 mm        |
| Height              | 222 mm        |
| Box size            | D23           |
| Polarity            | ETN 0         |
| Terminal Type       | EN taper post |
| Hold Down           | Korean B1     |
| Weights (subject of | 16.00 kg      |
| variation)          |               |
|                     |               |