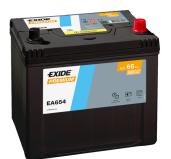

## **Premium EA654**

| Part number         | EA654         |
|---------------------|---------------|
| Technology          | Flooded       |
| EAN/GTIN            | 3661024034142 |
| Voltage             | 12 V          |
| Capacity            | 65.0 Ah       |
| CCA                 | 580 A         |
| Length              | 230 mm        |
| Width               | 173 mm        |
| Height              | 222 mm        |
| Box size            | D23           |
| Polarity            | ETN 0         |
| Terminal Type       | EN taper post |
| Hold Down           | Korean B1     |
| Weights (subject of | 16.00 kg      |
| variation)          |               |
|                     |               |