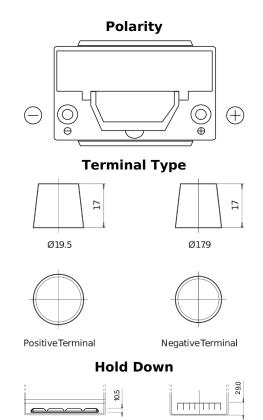

## **Premium EA754**

| Part number                    | EA754         |
|--------------------------------|---------------|
| Technology                     | Flooded       |
| EAN/GTIN                       | 3661024034166 |
| Voltage                        | 12 V          |
| Capacity                       | 75.0 Ah       |
| CCA                            | 630 A         |
| Length                         | 270 mm        |
| Width                          | 173 mm        |
| Height                         | 222 mm        |
| Box size                       | D26           |
| Polarity                       | ETN 0         |
| Terminal Type                  | EN taper post |
| Hold Down                      | Korean B1+B6  |
| Weights (subject of variation) | 17.40 kg      |