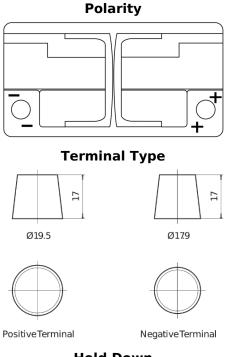

## **Premium EA852**

| Part number                    | EA852         |
|--------------------------------|---------------|
| Technology                     | Flooded       |
| EAN/GTIN                       | 3661024034296 |
| Voltage                        | 12 V          |
| Capacity                       | 85.0 Ah       |
| CCA                            | 800 A         |
| Length                         | 315 mm        |
| Width                          | 175 mm        |
| Height                         | 175 mm        |
| Box size                       | LB4           |
| Polarity                       | ETN 0         |
| Terminal Type                  | EN taper post |
| Hold Down                      | B13           |
| Weights (subject of variation) | 18.60 kg      |

## **Hold Down**

Design, features and specifications are subject to change without notice. We disclaim any representation or warranty, express or implied, concerning the data or recommendations, and in no event shall be liable for any loss or damage claimed to have arisen as a result. Some products may not be available in your local market.