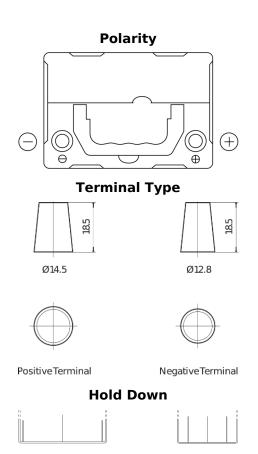

## **Excell EB356**

| Part number         | EB356          |
|---------------------|----------------|
| Technology          | Flooded        |
| EAN/GTIN            | 3661024034333  |
| Voltage             | 12 V           |
| Capacity            | 35.0 Ah        |
| CCA                 | 240 A          |
| Length              | 187 mm         |
| Width               | 127 mm         |
| Height              | 220 mm         |
| Box size            | B19            |
| Polarity            | ETN 0          |
| Terminal Type       | JIS taper post |
| Hold Down           | B0             |
| Weights (subject of | 8.90 kg        |
| variation)          |                |