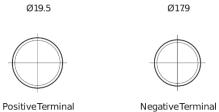

## Polarity Terminal Type

## **Excell EB450**

| Part number                    | EB450         |
|--------------------------------|---------------|
| Technology                     | Flooded       |
| EAN/GTIN                       | 3661024034494 |
| Voltage                        | 12 V          |
| Capacity                       | 45.0 Ah       |
| CCA                            | 330 A         |
| Length                         | 220 mm        |
| Width                          | 135 mm        |
| Height                         | 225 mm        |
| Box size                       | E02           |
| Polarity                       | ETN 0         |
| Terminal Type                  | EN taper post |
| Hold Down                      | B1            |
| Weights (subject of variation) | 12.50 kg      |