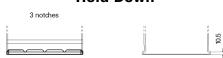

## **Hold Down**

Design, features and specifications are subject to change without notice. We disclaim any representation or warranty, express or implied, concerning the data or recommendations, and in no event shall be liable for any loss or damage claimed to have arisen as a result. Some products may not be available in your local market.

## **Excell EB450**

| Part number                    | EB450         |
|--------------------------------|---------------|
| Technology                     | Flooded       |
| EAN/GTIN                       | 3661024034494 |
| Voltage                        | 12 V          |
| Capacity                       | 45.0 Ah       |
| CCA                            | 330 A         |
| Length                         | 220 mm        |
| Width                          | 135 mm        |
| Height                         | 225 mm        |
| Box size                       | E02           |
| Polarity                       | ETN 0         |
| Terminal Type                  | EN taper post |
| Hold Down                      | B1            |
| Weights (subject of variation) | 12.50 kg      |