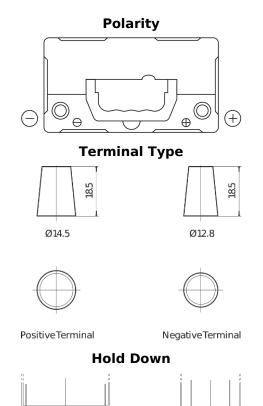

## **Excell EB456**

| Part number                    | EB456          |
|--------------------------------|----------------|
| Technology                     | Flooded        |
| EAN/GTIN                       | 3661024034357  |
| Voltage                        | 12 V           |
| Capacity                       | 45.0 Ah        |
| CCA                            | 330 A          |
| Length                         | 237 mm         |
| Width                          | 127 mm         |
| Height                         | 227 mm         |
| Box size                       | B24            |
| Polarity                       | ETN 0          |
| Terminal Type                  | JIS taper post |
| Hold Down                      | В0             |
| Weights (subject of variation) | 11.40 kg       |