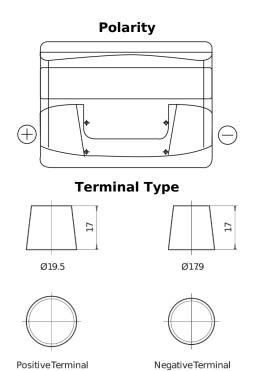

## **Excell EB501**

| Part number                    | EB501         |
|--------------------------------|---------------|
| Technology                     | Flooded       |
| EAN/GTIN                       | 3661024034524 |
| Voltage                        | 12 V          |
| Capacity                       | 50.0 Ah       |
| CCA                            | 450 A         |
| Length                         | 207 mm        |
| Width                          | 175 mm        |
| Height                         | 190 mm        |
| Box size                       | L01           |
| Polarity                       | ETN 1         |
| Terminal Type                  | EN taper post |
| Hold Down                      | B13           |
| Weights (subject of variation) | 12.20 kg      |