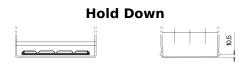

## **Excell EB604**

| Part number                    | EB604         |
|--------------------------------|---------------|
| Technology                     | Flooded       |
| EAN/GTIN                       | 3661024034418 |
| Voltage                        | 12 V          |
| Capacity                       | 60.0 Ah       |
| CCA                            | 480 A         |
| Length                         | 230 mm        |
| Width                          | 173 mm        |
| Height                         | 222 mm        |
| Box size                       | D23           |
| Polarity                       | ETN 0         |
| Terminal Type                  | EN taper post |
| Hold Down                      | Korean B1     |
| Weights (subject of variation) | 14.60 kg      |