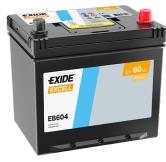

## **Excell EB604**

| Part number                    | EB604         |
|--------------------------------|---------------|
| Technology                     | Flooded       |
| EAN/GTIN                       | 3661024034418 |
| Voltage                        | 12 V          |
| Capacity                       | 60.0 Ah       |
| CCA                            | 480 A         |
| Length                         | 230 mm        |
| Width                          | 173 mm        |
| Height                         | 222 mm        |
| Box size                       | D23           |
| Polarity                       | ETN 0         |
| Terminal Type                  | EN taper post |
| Hold Down                      | Korean B1     |
| Weights (subject of variation) | 14.60 kg      |