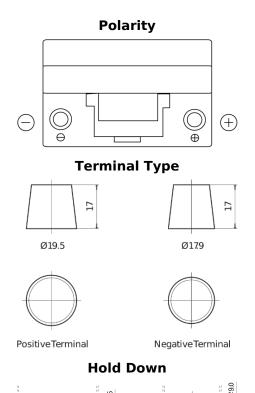

## **Excell EB704**

| Part number                    | EB704         |
|--------------------------------|---------------|
| Technology                     | Flooded       |
| EAN/GTIN                       | 3661024034432 |
| Voltage                        | 12 V          |
| Capacity                       | 70.0 Ah       |
| CCA                            | 540 A         |
| Length                         | 270 mm        |
| Width                          | 173 mm        |
| Height                         | 222 mm        |
| Box size                       | D26           |
| Polarity                       | ETN 0         |
| Terminal Type                  | EN taper post |
| Hold Down                      | Korean B1+B6  |
| Weights (subject of variation) | 16.10 kg      |