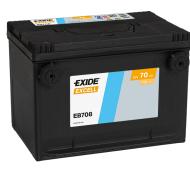

## **Excell EB708**

| Part number                    | EB708                       |
|--------------------------------|-----------------------------|
| Technology                     | Flooded                     |
| EAN/GTIN                       | 3661024037426               |
| Voltage                        | 12 V                        |
| Capacity                       | 70.0 Ah                     |
| CCA                            | 740 A                       |
| Length                         | 260 mm                      |
| Width                          | 180 mm                      |
| Height                         | 186 mm                      |
| Box size                       | G78                         |
| Polarity                       | ETN 1                       |
| Terminal Type                  | SAE S 3/8" side<br>Terminal |
| Hold Down                      | B7                          |
| Weights (subject of variation) | 16.70 kg                    |