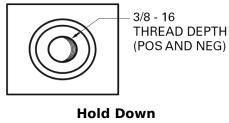

## **Excell EB708**

| Part number                    | EB708                       |
|--------------------------------|-----------------------------|
| Technology                     | Flooded                     |
| EAN/GTIN                       | 3661024037426               |
| Voltage                        | 12 V                        |
| Capacity                       | 70.0 Ah                     |
| CCA                            | 740 A                       |
| Length                         | 260 mm                      |
| Width                          | 180 mm                      |
| Height                         | 186 mm                      |
| Box size                       | G78                         |
| Polarity                       | ETN 1                       |
| Terminal Type                  | SAE S 3/8" side<br>Terminal |
| Hold Down                      | B7                          |
| Weights (subject of variation) | 16.70 kg                    |