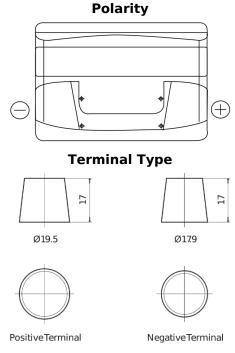

## Excell EB712

| Part number                    | EB712         |
|--------------------------------|---------------|
| Technology                     | Flooded       |
| EAN/GTIN                       | 3661024034647 |
| Voltage                        | 12 V          |
| Capacity                       | 71.0 Ah       |
| CCA                            | 670 A         |
| Length                         | 278 mm        |
| Width                          | 175 mm        |
| Height                         | 175 mm        |
| Box size                       | LB3           |
| Polarity                       | ETN 0         |
| Terminal Type                  | EN taper post |
| Hold Down                      | B13           |
| Weights (subject of variation) | 15.30 kg      |

## **Hold Down**

Design, features and specifications are subject to change without notice. We disclaim any representation or warranty, express or implied, concerning the data or recommendations, and in no event shall be liable for any loss or damage claimed to have arisen as a result. Some products may not be available in your local market.