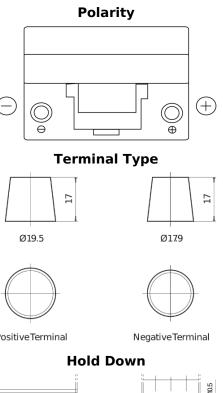

## **Excell EB954**

| Part number                    | EB954         |                  |
|--------------------------------|---------------|------------------|
| Technology                     | Flooded       |                  |
| EAN/GTIN                       | 3661024034456 |                  |
| Voltage                        | 12 V          |                  |
| Capacity                       | 95.0 Ah       |                  |
| CCA                            | 760 A         |                  |
| Length                         | 306 mm        |                  |
| Width                          | 173 mm        | Ter              |
| Height                         | 222 mm        |                  |
| Box size                       | D31           |                  |
| Polarity                       | ETN 0         | Ø19.5            |
| Terminal Type                  | EN taper post |                  |
| Hold Down                      | Korean B1     |                  |
| Weights (subject of variation) | 20.60 kg      |                  |
|                                |               | PositiveTerminal |