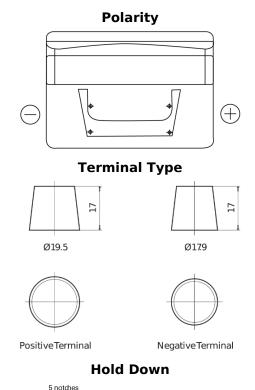

## Classic EC542

| Part number                    | EC542         |
|--------------------------------|---------------|
| Technology                     | Flooded       |
| EAN/GTIN                       | 3661024034852 |
| Voltage                        | 12 V          |
| Capacity                       | 54.0 Ah       |
| CCA                            | 500 A         |
| Length                         | 242 mm        |
| Width                          | 175 mm        |
| Height                         | 175 mm        |
| Box size                       | LB2           |
| Polarity                       | ETN 0         |
| Terminal Type                  | EN taper post |
| Hold Down                      | B13           |
| Weights (subject of variation) | 12.90 kg      |