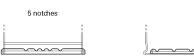

## Classic EC550

| Part number                    | EC550         |
|--------------------------------|---------------|
| Technology                     | Flooded       |
| EAN/GTIN                       | 3661024034807 |
| Voltage                        | 12 V          |
| Capacity                       | 55.0 Ah       |
| CCA                            | 460 A         |
| Length                         | 242 mm        |
| Width                          | 175 mm        |
| Height                         | 190 mm        |
| Box size                       | L02           |
| Polarity                       | ETN 0         |
| Terminal Type                  | EN taper post |
| Hold Down                      | B13           |
| Weights (subject of variation) | 13.50 kg      |

## **Hold Down**

Design, features and specifications are subject to change without notice. We disclaim any representation or warranty, express or implied, concerning the data or recommendations, and in no event shall be liable for any loss or damage claimed to have arisen as a result. Some products may not be available in your local market.