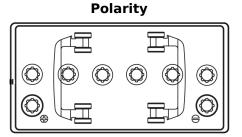

## Endurance+PRO Gel ED851T

| Part number                    | ED851T        |
|--------------------------------|---------------|
| Technology                     | GEL           |
| EAN/GTIN                       | 3661024037884 |
| Voltage                        | 12 V          |
| Capacity                       | 85.0 Ah       |
| CCA                            | 350 A         |
| Length                         | 349 mm        |
| Width                          | 175 mm        |
| Height                         | 235 mm        |
| Box size                       | D02           |
| Polarity                       | ETN 1         |
| Terminal Type                  | EN taper post |
| Hold Down                      | B0            |
| Weights (subject of variation) | 29.50 kg      |
|                                |               |

**Terminal Type** 

Ø19.5

NegativeTerminal

Ø17.9

17

PositiveTerminal

Hold Down

Design, features and specifications are subject to change without notice. We disclaim any representation or warranty, express or implied, concerning the data or recommendations, and in no event shall be liable for any