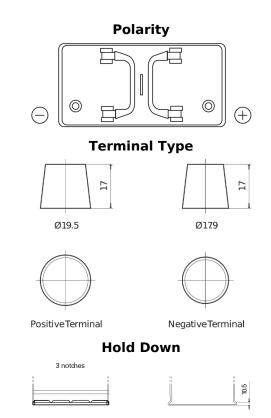

## StartPRO EG1102

| Part number                    | EG1102        |
|--------------------------------|---------------|
| Technology                     | Flooded       |
| EAN/GTIN                       | 3661024035392 |
| Voltage                        | 12 V          |
| Capacity                       | 110.0 Ah      |
| CCA                            | 750 A         |
| Length                         | 349 mm        |
| Width                          | 175 mm        |
| Height                         | 235 mm        |
| Box size                       | D02           |
| Polarity                       | ETN 0         |
| Terminal Type                  | EN taper post |
| Hold Down                      | B1            |
| Weights (subject of variation) | 25.40 kg      |