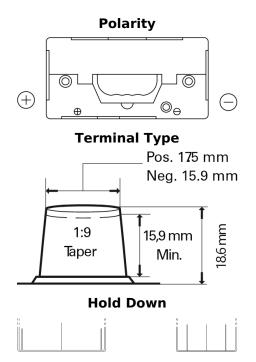

## **StartPRO EG110B**

| Part number                    | EG110B           |
|--------------------------------|------------------|
| Technology                     | Flooded          |
| EAN/GTIN                       | 3661024035569    |
| Voltage                        | 12 V             |
| Capacity                       | 110.0 Ah         |
| CCA                            | 950 A            |
| Length                         | 330 mm           |
| Width                          | 173 mm           |
| Height                         | 240 mm           |
| Box size                       | G31              |
| Polarity                       | ETN 9            |
| Terminal Type                  | SAE A taper post |
| Hold Down                      | В0               |
| Weights (subject of variation) | 25.90 kg         |