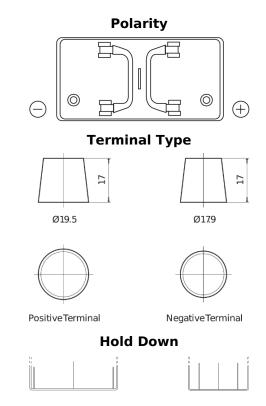

## StartPRO EG1250

| Part number                    | EG1250        |
|--------------------------------|---------------|
| Technology                     | Flooded       |
| EAN/GTIN                       | 3661024035408 |
| Voltage                        | 12 V          |
| Capacity                       | 125.0 Ah      |
| CCA                            | 760 A         |
| Length                         | 349 mm        |
| Width                          | 175 mm        |
| Height                         | 285 mm        |
| Box size                       | D03           |
| Polarity                       | ETN 0         |
| Terminal Type                  | EN taper post |
| Hold Down                      | В0            |
| Weights (subject of variation) | 29.50 kg      |