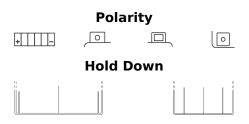

## AGM Ready AGM12-6

|  | Part number                    | AGM12-6       |
|--|--------------------------------|---------------|
|  | Technology                     | AGM           |
|  | EAN/GTIN                       | 3661024037570 |
|  | Voltage                        | 12 V          |
|  | Capacity                       | 6.0 Ah        |
|  | CCA                            | 90 A          |
|  | Length                         | 150 mm        |
|  | Width                          | 90 mm         |
|  | Height                         | 95 mm         |
|  | Box size                       | C53           |
|  | Polarity                       | ETN 1         |
|  | Terminal Type                  | M04           |
|  | Hold Down                      | В0            |
|  | Weights (subject of variation) | 2.50 kg       |
|  |                                |               |