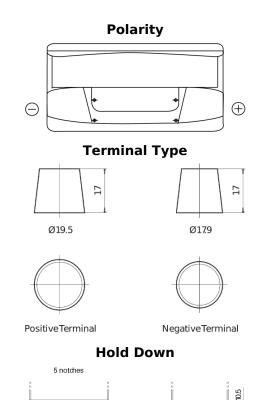

## PowerPRO Agri&Construction EJ1000

| Part number                    | EJ1000        |
|--------------------------------|---------------|
| Technology                     | Flooded       |
| EAN/GTIN                       | 3661024036986 |
| Voltage                        | 12 V          |
| Capacity                       | 100.0 Ah      |
| CCA                            | 850 A         |
| Length                         | 353 mm        |
| Width                          | 175 mm        |
| Height                         | 190 mm        |
| Box size                       | L05           |
| Polarity                       | ETN 0         |
| Terminal Type                  | EN taper post |
| Hold Down                      | B13           |
| Weights (subject of variation) | 21.80 kg      |