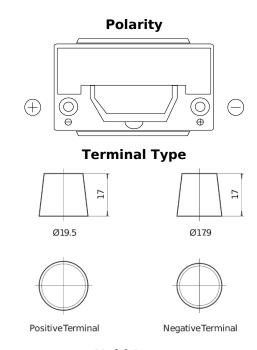

## **Premium EA954**

| Part number                    | EA954         |
|--------------------------------|---------------|
| Technology                     | Flooded       |
| EAN/GTIN                       | 3661024034180 |
| Voltage                        | 12 V          |
| Capacity                       | 95 Ah         |
| CCA                            | 800 A         |
| Length                         | 306 mm        |
| Width                          | 173 mm        |
| Height                         | 222 mm        |
| Box size                       | D31           |
| Polarity                       | ETN 0         |
| Terminal Type                  | EN taper post |
| Hold Down                      | Korean B1     |
| Weights (subject of variation) | 21.40 kg      |