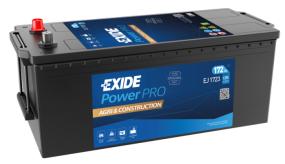

## PowerPRO Agri&Construction EJ1723

| Part number                    | EJ1723        |
|--------------------------------|---------------|
| Technology                     | Flooded       |
| EAN/GTIN                       | 3661024036917 |
| Voltage                        | 12 V          |
| Capacity                       | 172.0 Ah      |
| CCA                            | 1390 A        |
| Length                         | 513 mm        |
| Width                          | 223 mm        |
| Height                         | 223 mm        |
| Box size                       | D05           |
| Polarity                       | ETN 3         |
| Terminal Type                  | EN taper post |
| Hold Down                      | В0            |
| Weights (subject of variation) | 48.80 kg      |