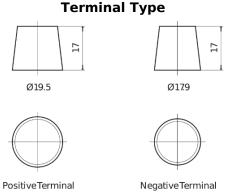

## **AGM EK1050**

| Part number                    | EK1050        |
|--------------------------------|---------------|
| Technology                     | AGM           |
| EAN/GTIN                       | 3661024036504 |
| Voltage                        | 12 V          |
| Capacity                       | 105.0 Ah      |
| CCA                            | 950 A         |
| Length                         | 392 mm        |
| Width                          | 175 mm        |
| Height                         | 190 mm        |
| Box size                       | L06           |
| Polarity                       | ETN 0         |
| Terminal Type                  | EN taper post |
| Hold Down                      | B13           |
| Weights (subject of variation) | 29.00 kg      |