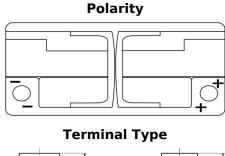

## **AGM EK1050**

| Part number                    | EK1050        |
|--------------------------------|---------------|
| Technology                     | AGM           |
| EAN/GTIN                       | 3661024036504 |
| Voltage                        | 12 V          |
| Capacity                       | 105.0 Ah      |
| CCA                            | 950 A         |
| Length                         | 392 mm        |
| Width                          | 175 mm        |
| Height                         | 190 mm        |
| Box size                       | L06           |
| Polarity                       | ETN 0         |
| Terminal Type                  | EN taper post |
| Hold Down                      | B13           |
| Weights (subject of variation) | 29.00 kg      |