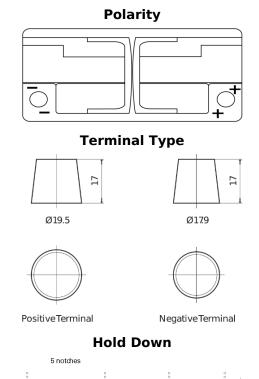

## **AGM EK1060**

| Part number                    | EK1060        |
|--------------------------------|---------------|
| Technology                     | AGM           |
| EAN/GTIN                       | 3661024037938 |
| Voltage                        | 12 V          |
| Capacity                       | 106.0 Ah      |
| CCA                            | 950 A         |
| Length                         | 392 mm        |
| Width                          | 175 mm        |
| Height                         | 190 mm        |
| Box size                       | L06           |
| Polarity                       | ETN 0         |
| Terminal Type                  | EN taper post |
| Hold Down                      | B13           |
| Weights (subject of variation) | 29.00 kg      |