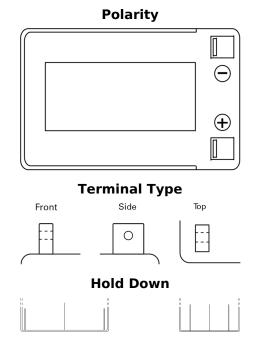

## **AGM EK143**

| Part number                    | EK143         |
|--------------------------------|---------------|
| Technology                     | AGM           |
| EAN/GTIN                       | 3661024036658 |
| Voltage                        | 12 V          |
| Capacity                       | 14.0 Ah       |
| CCA                            | 80 A          |
| Length                         | 150 mm        |
| Width                          | 100 mm        |
| Height                         | 100 mm        |
| Box size                       | C76           |
| Polarity                       | ETN 3         |
| Terminal Type                  | Screwed/Lug   |
| Hold Down                      | В0            |
| Weights (subject of variation) | 4.20 kg       |