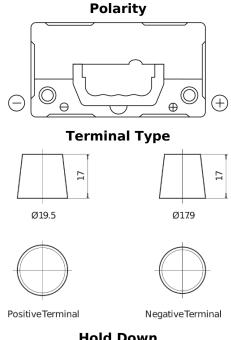

## **AGM EK454**

| Part number         | EK454         |
|---------------------|---------------|
| Technology          | AGM           |
| EAN/GTIN            | 3661024038072 |
| Voltage             | 12 V          |
| Capacity            | 45.0 Ah       |
| CCA                 | 380 A         |
| Length              | 237 mm        |
| Width               | 127 mm        |
| Height              | 227 mm        |
| Box size            | B24           |
| Polarity            | ETN 0         |
| Terminal Type       | EN taper post |
| Hold Down           | В0            |
| Weights (subject of | 13.50 kg      |
| variation)          |               |