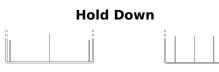

## **AGM EK454**

| Part number         | EK454         |
|---------------------|---------------|
| Technology          | AGM           |
| EAN/GTIN            | 3661024038072 |
| Voltage             | 12 V          |
| Capacity            | 45.0 Ah       |
| CCA                 | 380 A         |
| Length              | 237 mm        |
| Width               | 127 mm        |
| Height              | 227 mm        |
| Box size            | B24           |
| Polarity            | ETN 0         |
| Terminal Type       | EN taper post |
| Hold Down           | В0            |
| Weights (subject of | 13.50 kg      |
| variation)          |               |