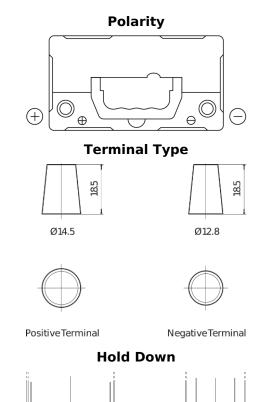

## **AGM EK457**

| Part number                    | EK457          |
|--------------------------------|----------------|
| Technology                     | AGM            |
| EAN/GTIN                       | 3661024038089  |
| Voltage                        | 12 V           |
| Capacity                       | 45.0 Ah        |
| CCA                            | 380 A          |
| Length                         | 237 mm         |
| Width                          | 127 mm         |
| Height                         | 227 mm         |
| Box size                       | B24            |
| Polarity                       | ETN 1          |
| Terminal Type                  | JIS taper post |
| Hold Down                      | B0             |
| Weights (subject of variation) | 13.50 kg       |
|                                |                |