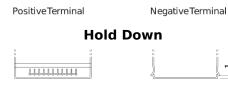

## **AGM EK508**

| Part number                    | EK508         |
|--------------------------------|---------------|
| Technology                     | AGM           |
| EAN/GTIN                       | 3661024036481 |
| Voltage                        | 12 V          |
| Capacity                       | 50.0 Ah       |
| CCA                            | 800 A         |
| Length                         | 260 mm        |
| Width                          | 173 mm        |
| Height                         | 206 mm        |
| Box size                       | G34           |
| Polarity                       | ETN 9         |
| Terminal Type                  | EN taper post |
| Hold Down                      | B7            |
| Weights (subject of variation) | 17.50 kg      |

## **Polarity Terminal Type**

Design, features and specifications are subject to change without notice. We disclaim any representation or warranty, express or implied, concerning the data or recommendations, and in no event shall be liable for any loss or damage claimed to have arisen as a result. Some products may not be available in your local market.