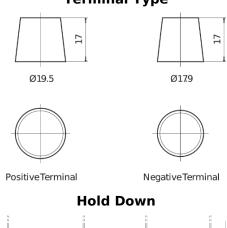

## **AGM EK508**

| Part number                    | EK508         |
|--------------------------------|---------------|
| Technology                     | AGM           |
| EAN/GTIN                       | 3661024036481 |
| Voltage                        | 12 V          |
| Capacity                       | 50.0 Ah       |
| CCA                            | 800 A         |
| Length                         | 260 mm        |
| Width                          | 173 mm        |
| Height                         | 206 mm        |
| Box size                       | G34           |
| Polarity                       | ETN 9         |
| Terminal Type                  | EN taper post |
| Hold Down                      | B7            |
| Weights (subject of variation) | 17.50 kg      |

## **Polarity Terminal Type**

Design, features and specifications are subject to change without notice. We disclaim any representation or warranty, express or implied, concerning the data or recommendations, and in no event shall be liable for any loss or damage claimed to have arisen as a result. Some products may not be available in your local market.