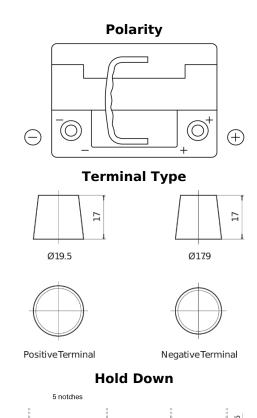

## **AGM EK600**

loss or damage claimed to have arisen as a result. Some products may not be available in your local market.

| Part number                    | EK600         |
|--------------------------------|---------------|
| Technology                     | AGM           |
| EAN/GTIN                       | 3661024036498 |
| Voltage                        | 12 V          |
| Capacity                       | 60.0 Ah       |
| CCA                            | 680 A         |
| Length                         | 242 mm        |
| Width                          | 175 mm        |
| Height                         | 190 mm        |
| Box size                       | L02           |
| Polarity                       | ETN 0         |
| Terminal Type                  | EN taper post |
| Hold Down                      | B13           |
| Weights (subject of variation) | 17.90 kg      |