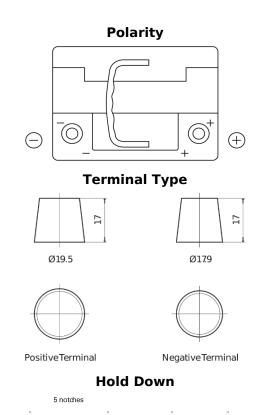

## **AGM EK620**

| Part number                    | EK620         |
|--------------------------------|---------------|
| Technology                     | AGM           |
| EAN/GTIN                       | 3661024037891 |
| Voltage                        | 12 V          |
| Capacity                       | 62.0 Ah       |
| CCA                            | 680 A         |
| Length                         | 242 mm        |
| Width                          | 175 mm        |
| Height                         | 190 mm        |
| Box size                       | L02           |
| Polarity                       | ETN 0         |
| Terminal Type                  | EN taper post |
| Hold Down                      | B13           |
| Weights (subject of variation) | 17.90 kg      |
|                                |               |