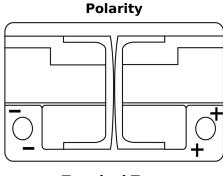

## Terminal Type Ø19.5 Ø179

## **Hold Down**

NegativeTerminal

**PositiveTerminal** 

Design, features and specifications are subject to change without notice. We disclaim any representation or warranty, express or implied, concerning the data or recommendations, and in no event shall be liable for any loss or damage claimed to have arisen as a result. Some products may not be available in your local market.