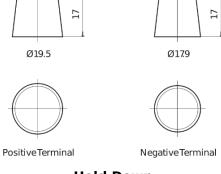

## **AGM EK720**

| Part number                    | EK720         |
|--------------------------------|---------------|
| Technology                     | AGM           |
| EAN/GTIN                       | 3661024037907 |
| Voltage                        | 12 V          |
| Capacity                       | 72.0 Ah       |
| CCA                            | 760 A         |
| Length                         | 278 mm        |
| Width                          | 175 mm        |
| Height                         | 190 mm        |
| Box size                       | L03           |
| Polarity                       | ETN 0         |
| Terminal Type                  | EN taper post |
| Hold Down                      | B13           |
| Weights (subject of variation) | 20.60 kg      |