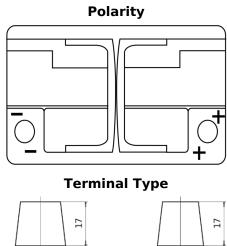

## **AGM EK720**

| Part number                    | EK720         |
|--------------------------------|---------------|
| Technology                     | AGM           |
| EAN/GTIN                       | 3661024037907 |
| Voltage                        | 12 V          |
| Capacity                       | 72.0 Ah       |
| CCA                            | 760 A         |
| Length                         | 278 mm        |
| Width                          | 175 mm        |
| Height                         | 190 mm        |
| Box size                       | L03           |
| Polarity                       | ETN 0         |
| Terminal Type                  | EN taper post |
| Hold Down                      | B13           |
| Weights (subject of variation) | 20.60 kg      |