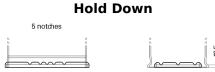

## **AGM EK720**

| Part number                    | EK720         |
|--------------------------------|---------------|
| Technology                     | AGM           |
| EAN/GTIN                       | 3661024037907 |
| Voltage                        | 12 V          |
| Capacity                       | 72.0 Ah       |
| CCA                            | 760 A         |
| Length                         | 278 mm        |
| Width                          | 175 mm        |
| Height                         | 190 mm        |
| Box size                       | L03           |
| Polarity                       | ETN 0         |
| Terminal Type                  | EN taper post |
| Hold Down                      | B13           |
| Weights (subject of variation) | 20.60 kg      |