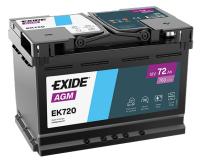

## **AGM EK720**

| Part number                    | EK720         |
|--------------------------------|---------------|
| Technology                     | AGM           |
| EAN/GTIN                       | 3661024037907 |
| Voltage                        | 12 V          |
| Capacity                       | 72.0 Ah       |
| CCA                            | 760 A         |
| Length                         | 278 mm        |
| Width                          | 175 mm        |
| Height                         | 190 mm        |
| Box size                       | L03           |
| Polarity                       | ETN 0         |
| Terminal Type                  | EN taper post |
| Hold Down                      | B13           |
| Weights (subject of variation) | 20.60 kg      |