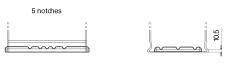

## **Terminal Type**

PositiveTerminal

Ø17.9

17

NegativeTerminal

Hold Down

Design, features and specifications are subject to change without notice. We disclaim any representation or warranty, express or implied, concerning the data or recommendations, and in no event shall be liable for any loss or damage claimed to have arisen as a result. Some products may not be available in your local market.