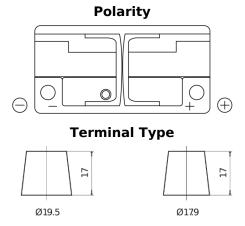

## **Batteries for Cars**

**EFB EL1050** 

| Part number                    | EL1050        |
|--------------------------------|---------------|
| Technology                     | EFB           |
| EAN/GTIN                       | 3661024037327 |
| Voltage                        | 12 V          |
| Capacity                       | 105.0 Ah      |
| CCA                            | 950 A         |
| Length                         | 392 mm        |
| Width                          | 175 mm        |
| Height                         | 190 mm        |
| Box size                       | L06           |
| Polarity                       | ETN 0         |
| Terminal Type                  | EN taper post |
| Hold Down                      | B13           |
| Weights (subject of variation) | 27.20 kg      |
|                                |               |

NegativeTerminal

PositiveTerminal

Hold Down

Design, features and specifications are subject to change without notice. We disclaim any representation or warranty, express or implied, concerning the data or recommendations, and in no event shall be liable for any loss or damage claimed to have arisen as a result. Some products may not be available in your local market.