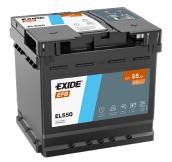

## EFB EL550

| Part number                    | EL550         |
|--------------------------------|---------------|
| Technology                     | EFB           |
| EAN/GTIN                       | 3661024036757 |
| Voltage                        | 12 V          |
| Capacity                       | 55.0 Ah       |
| CCA                            | 540 A         |
| Length                         | 207 mm        |
| Width                          | 175 mm        |
| Height                         | 190 mm        |
| Box size                       | L01           |
| Polarity                       | ETN 0         |
| Terminal Type                  | EN taper post |
| Hold Down                      | B13           |
| Weights (subject of variation) | 14.10 kg      |
| ,                              |               |