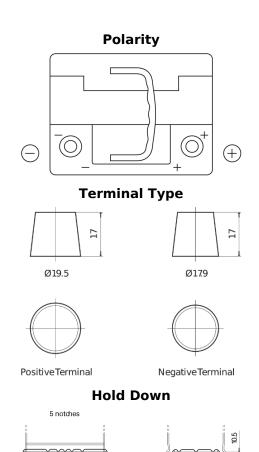

## EFB EL550

| Part number                    | EL550         |
|--------------------------------|---------------|
| Technology                     | EFB           |
| EAN/GTIN                       | 3661024036757 |
| Voltage                        | 12 V          |
| Capacity                       | 55.0 Ah       |
| CCA                            | 540 A         |
| Length                         | 207 mm        |
| Width                          | 175 mm        |
| Height                         | 190 mm        |
| Box size                       | L01           |
| Polarity                       | ETN 0         |
| Terminal Type                  | EN taper post |
| Hold Down                      | B13           |
| Weights (subject of variation) | 14.10 kg      |
| ,                              |               |